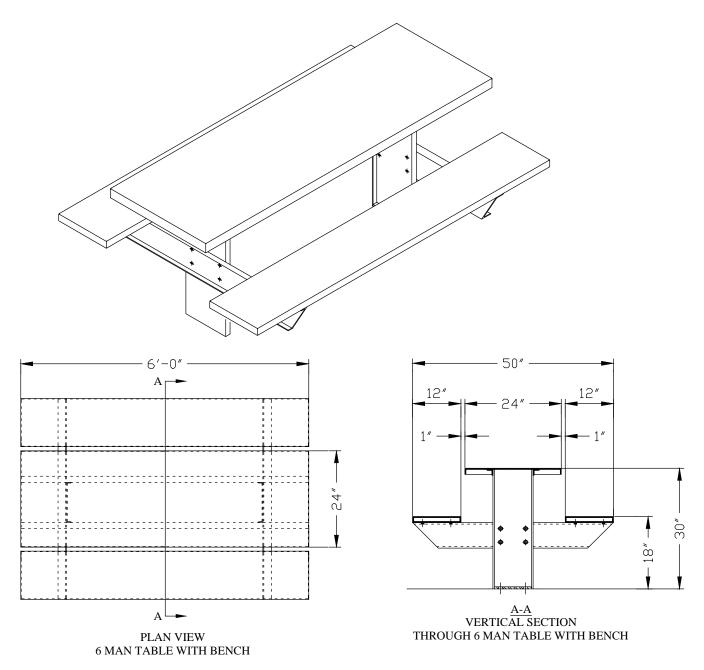

## GS8015 FLOOR MOUNT 6 MAN TABLE WITH BENCH

## SPECIFICATIONS 6 MAN FLOOR MOUNT TABLE WITH BENCH

- Table top: 24" wide, 12Ga Stainless steel pan with 1 1/2" flanges at all 4 sides.
- Stiffeners:  $1 \frac{1}{2} x \frac{1}{4}$  steel angle, full length of table top, welded to table top.
- Vertical Supports: 10x6.4# steel stringer channel with 3/8" base plate with holes for Ø3/8" anchor bolts.
- Bench top: 12" wide, 12Ga stainless steel pan with 1 1/2" flanges at all 4 sides.
- Bench arms: C6x8.2 steel channels bolted to vertical supports in field. Weld bolt heads after assembling.
- Base plate: 3/8" steel plate with holes for 0/3/8" Torx Secure Bolt Sleeve Anchors welded to vertical supports.
- Standard Finish: #4 finish for stainless steel top and seats, one coat of rust inhibitive red primer for all ferrous (non stainless) surfaces.